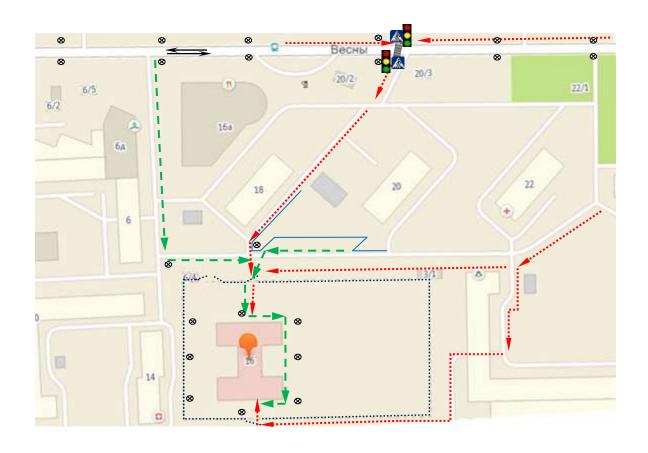

## 2. Схема организации дорожного движения в непосредственной близости от образовательного учреждения с размещением соответствующих технических средств, маршруты движения детей и расположение парковочных мест.

пешеходное ограждение

ограждение образовательного учреждения

∞ искусственное освещение

**—** направление движения транспорта

светофор

Á

знак «Пешеходный переход»

пешеходный переход

направление движения детей от остановок частных транспортных средств направление движения детей от остановок маршрутных транспортных средств