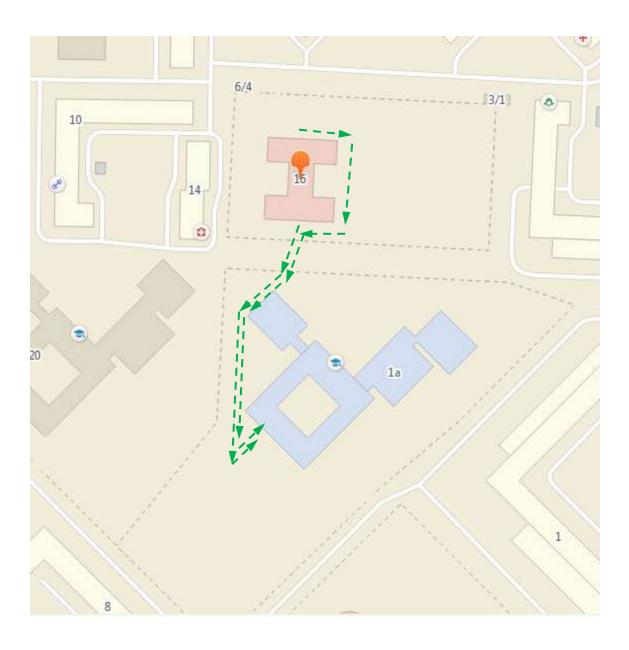

# 4. Пути движения транспортных средств к местам разгрузки/погрузки и рекомендуемые пути передвижения детей по территории образовательного учреждения

место разгрузки/погрузки транспорта движение транспортных средств на территории ОУ въезд/выезд грузовых транспортных средств движение детей на территории ОУ