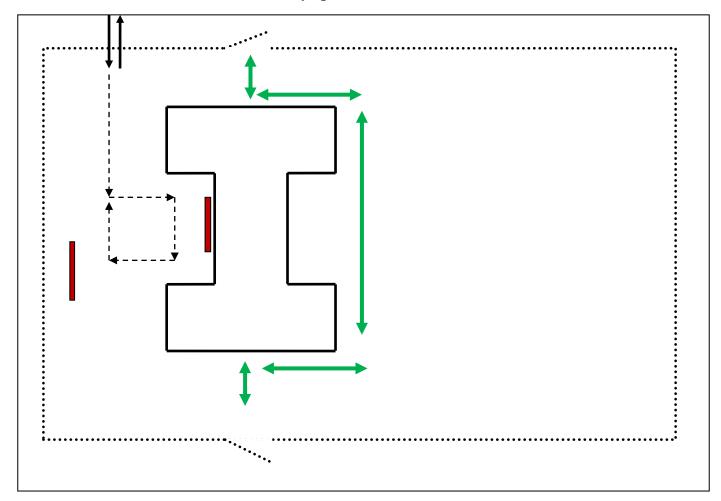

# 4. Пути движения транспортных средств к местам разгрузки/погрузки и рекомендуемые пути передвижения детей по территории образовательного учреждения

место разгрузки/погрузки транспорта движение транспортных средств на территории ОУ въезд/выезд грузовых транспортных средств движение детей на территории ОУ