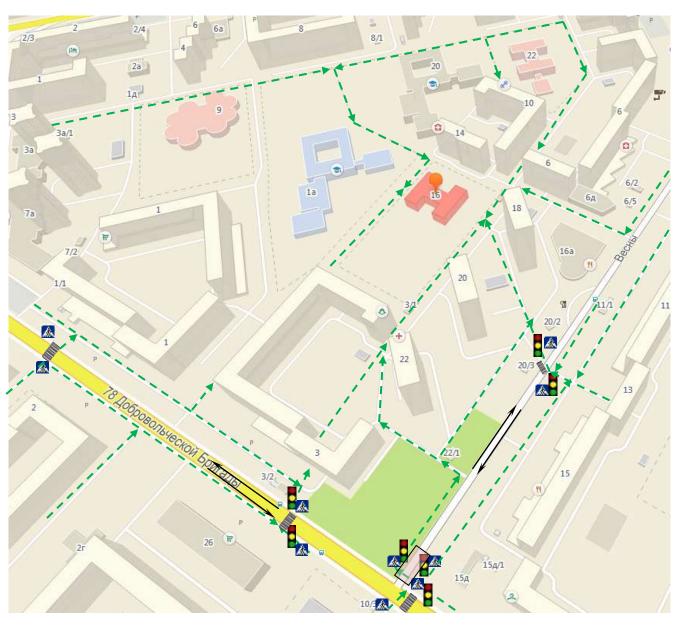

### 1. План-схема района расположения ОУ, пути движения транспортных средств и детей

пешеходное ограждение

ограждение образовательного учреждения

∞ искусственное освещение

**—** направление движения транспорта

светофор

Á

знак «Пешеходный переход»

пешеходный переход

направление движения детей от остановок частных транспортных средств направление движения детей от остановок маршрутных транспортных средств